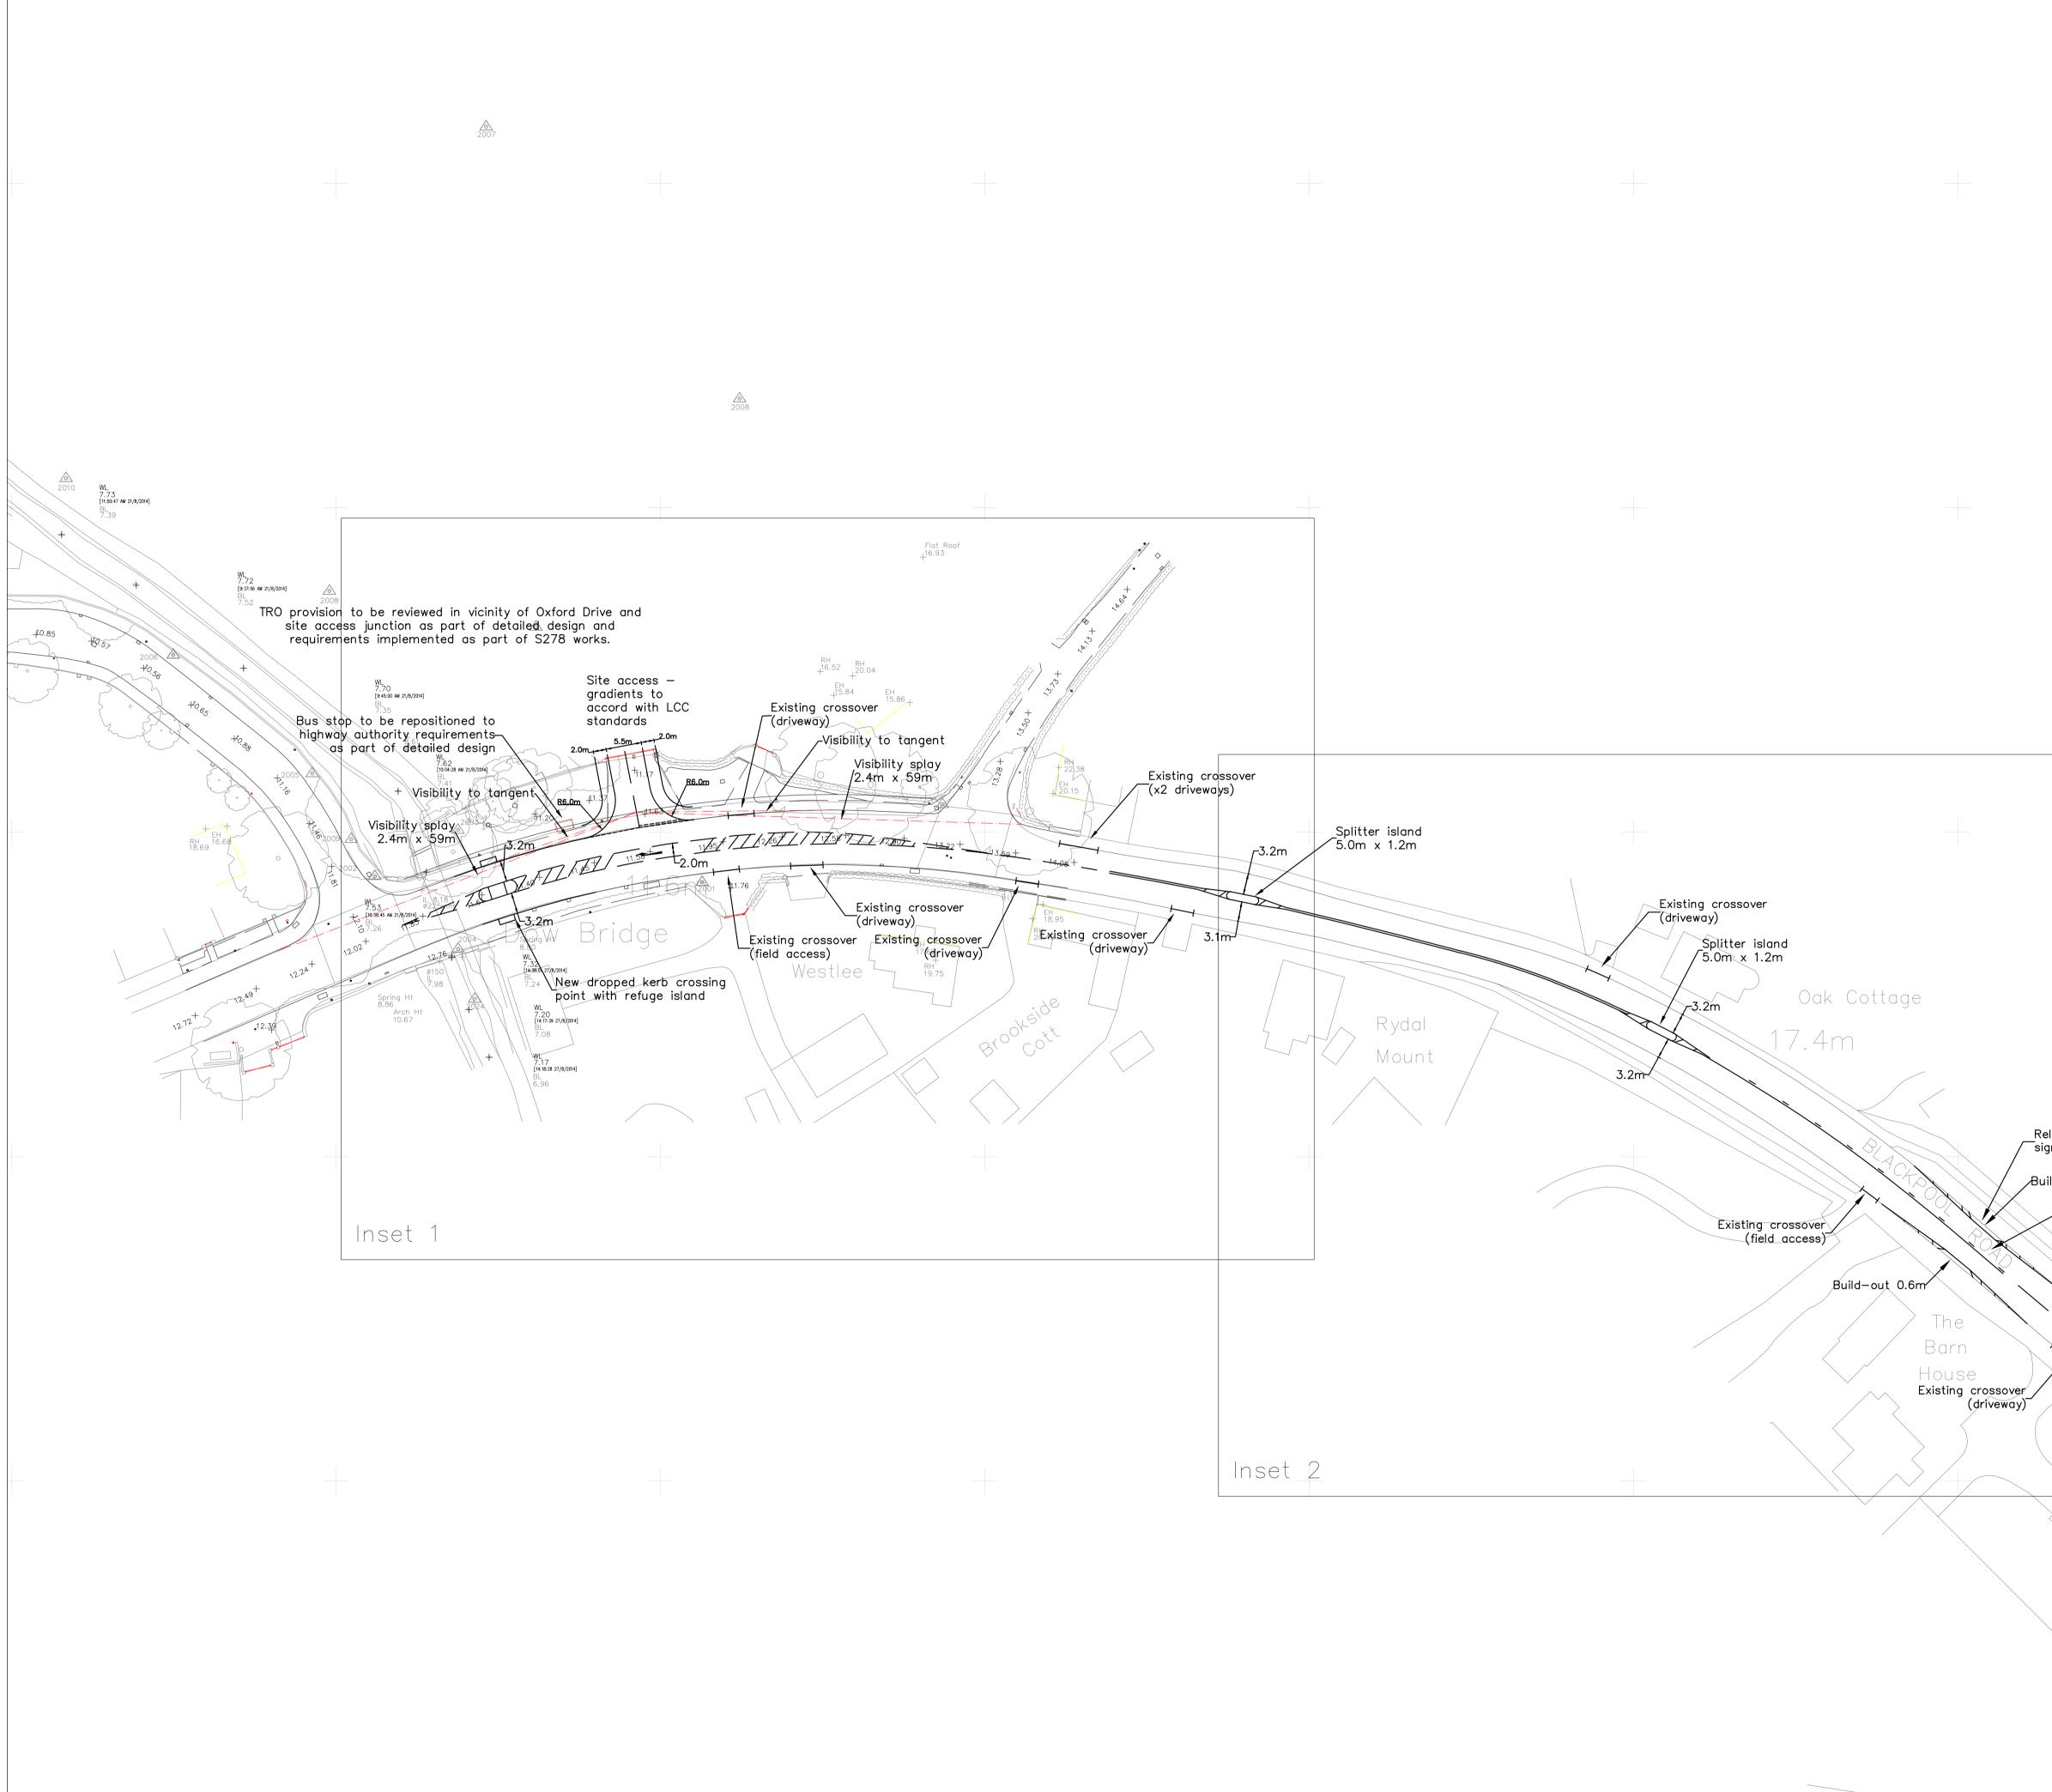

|                                                                                                                                                         |     | THIS DRAWING MAY BE USED ONLY FOR<br>THE PURPOSE INTENDED AND ONLY<br>WRITTEN DIMENSIONS SHALL BE USED<br>NOTES<br>TRO amendments to be<br>confirmed as part of detailed<br>design<br>Traffic calming to west of<br>Oxford Drive to be included to<br>LCC specification (Oxford Drive<br>- Glebe Lane) as part of detailed<br>scheme design                                                                                                                                                                                                                                                                                                                                                                                                                                                                                                                    |
|---------------------------------------------------------------------------------------------------------------------------------------------------------|-----|----------------------------------------------------------------------------------------------------------------------------------------------------------------------------------------------------------------------------------------------------------------------------------------------------------------------------------------------------------------------------------------------------------------------------------------------------------------------------------------------------------------------------------------------------------------------------------------------------------------------------------------------------------------------------------------------------------------------------------------------------------------------------------------------------------------------------------------------------------------|
|                                                                                                                                                         |     |                                                                                                                                                                                                                                                                                                                                                                                                                                                                                                                                                                                                                                                                                                                                                                                                                                                                |
|                                                                                                                                                         |     |                                                                                                                                                                                                                                                                                                                                                                                                                                                                                                                                                                                                                                                                                                                                                                                                                                                                |
| Relocate speed restriction<br>signs to gateway<br>Build-out 0.6m<br>Red textureflex sur<br>gateway to be con<br>of detailed design<br>Existin<br>(field |     |                                                                                                                                                                                                                                                                                                                                                                                                                                                                                                                                                                                                                                                                                                                                                                                                                                                                |
| 0.6m<br>The<br>Barn<br>House<br>Existing crossover<br>(driveway)                                                                                        | .8m | Revision Details       By       Date       Suffix         TRO & surfacing detail notes       JAT_LGS       06.05.16       E         Revision Details       By       Date       Suffix         Annotation amended       By       Check       0.05.16       D         Revision Details       By       Date       Suffix         Modifications following Stage 1       KAT_IAT       Date       Suffix         Revision Details       By       Date       Suffix         Note added       KAT_JAT       Date       Suffix         Revision Details       By       Date       Suffix         Note added       By       Date       Suffix         Revision Details       By       Date       Suffix         Amendments to lining and annotation discussed with LCC       MAT_JAT       Date       Suffix         Onteck       SK21452-002       SK21452-002       A |
| Ordnance Survey, (c) Crown Copyright 2012. All rights                                                                                                   |     | Dowbridge, Kirkham Drawing Title Proposed Access Improvement and Traffic Calming General Arrangement Scale at A1 1:500 Drawn KAT Approved KAT JAT Check JAT Approved JAT SK Transport Planning Ltd Albion Wharf, 19 Albion Street Manchester M1 5LN Telephone (0161) 234 6509 Fax (0161) 236 7959 SK TRANSPORT PLANNING RAFFIC TRANSPORT HIGHWAYS                                                                                                                                                                                                                                                                                                                                                                                                                                                                                                              |